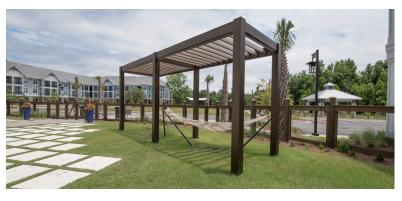

## Project Overview:

Boasting beautiful views and peaceful surrounds, this young island town offers endless outdoor attractions and warm sea breezes. Wharf 7 is a Charleston apartment community situated on Daniel Island near Governor's Park. With amenities like the saltwater pool, amphitheater and distinctive shade structure with airfoil rafters, there is never a dull moment. The shade structure creates protection from the sun and provides visual interest to the common area. Structureworks helped complete the space with a low-maintenance, powder coated aluminum Serenity, able to withstand all that coastal living has to offer.

## Pergola Specifications:

Freestanding Serenity 26' wide x 8' projection 8" x 10' square aluminum columns Powder Coat Finish in Pompeiian Gold

### **Benefits**:

These seaside apartments offer a maritime culture and charming personality with a unique island feel. With a beautiful Clubhouse complete with saltwater pool, grand lawn, fitness center and hammock garden, there is something for everyone both indoors and out. The modern, sophisticated outdoor space brings community together for concerts, local farm markets and swimming. Drawing avid readers and evening star gazers, the low-maintenance aluminum, shade structure with simple architectural detail provides stylish cover for the hammock garden. It may just be the perfect spot to catch a cool ocean breeze, relax and soak in everything beachside.