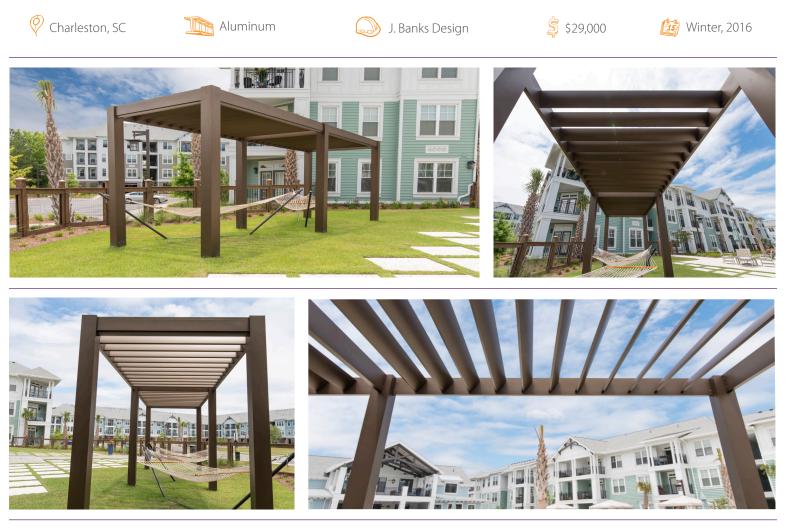

## Project Overview:

Boasting beautiful views and peaceful surrounds, this young island town offers endless outdoor attractions and warm sea breezes. Wharf 7 is a Charleston apartment community situated on Daniel Island near Governor's Park. With amenities like the saltwater pool, amphitheater and distinctive shade structure with airfoil rafters, there is never a dull moment. The shade structure creates protection from the sun and provides visual interest to the common area. Structureworks helped complete the space with a low-maintenance, powder coated aluminum Serenity, able to withstand all that coastal living has to offer.

## Pergola Specifications:

Freestanding Serenity 26' wide x 8' projection 8" x 10' square aluminum columns Powder Coat Finish in Pompeiian Gold

#### Solution:

Modern, minimalistic Fully J. Banks Design and design engineered Structureworks created a design low-maintenance shade structure that would provide shady cover for residents and community events. The unique rafters, subtle detail and minimalistic feel integrates Airfoil rafters for I ow-maintenance Provide cover for seamlessly into the outdoors greater shade powdercoat finish for hammocks beneath for a stylish community coverage salt air hang out.

### **Benefits**:

These seaside apartments offer a maritime culture and charming personality with a unique island feel. With a beautiful Clubhouse complete with saltwater pool, grand lawn, fitness center and hammock garden, there is something for everyone both indoors and out. The modern, sophisticated outdoor space brings community together for concerts, local farm markets and swimming. Drawing avid readers and evening star gazers, the low-maintenance aluminum, shade structure with simple architectural detail provides stylish cover for the hammock garden. It may just be the perfect spot to catch a cool ocean breeze, relax and soak in everything beachside.