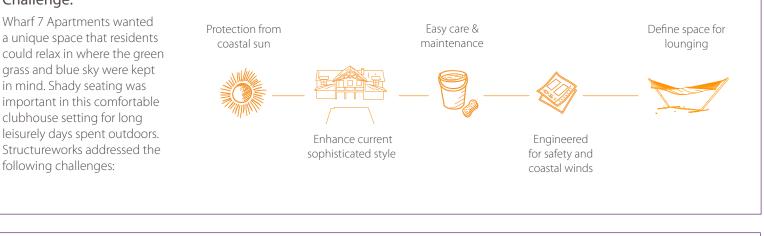

# Wharf 7 Apartments

Challenge:

#### Solution:

Modern, minimalistic Fully J. Banks Design and design engineered Structureworks created a design low-maintenance shade structure that would provide shady cover for residents and community events. The unique rafters, subtle detail and minimalistic feel integrates Airfoil rafters for I ow-maintenance Provide cover for seamlessly into the outdoors greater shade powdercoat finish for hammocks beneath for a stylish community coverage salt air hang out.