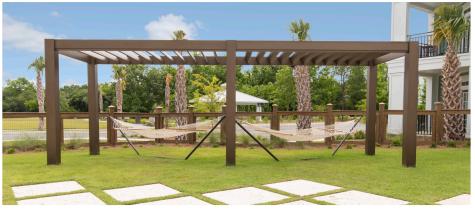

## Project Overview:

Boasting beautiful views and peaceful surrounds, this young island town offers endless outdoor attractions and warm sea breezes. Wharf 7 is a Charleston apartment community situated on Daniel Island near Governor's Park. With amenities like the saltwater pool, amphitheater and distinctive shade structure with airfoil rafters, there is never a dull moment. The shade structure creates protection from the sun and provides visual interest to the common area. Structureworks helped complete the space with a low-maintenance, powder coated aluminum Serenity, able to withstand all that coastal living has to offer.

## Pergola Specifications:

Freestanding Serenity 26' wide x 8' projection 8" x 10' square aluminum columns Powder Coat Finish in Pompeiian Gold

### **Benefits**:

These seaside apartments offer a maritime culture and charming personality with a unique island feel. With a beautiful Clubhouse complete with saltwater pool, grand lawn, fitness center and hammock garden, there is something for everyone both indoors and out. The modern, sophisticated outdoor space brings community together for concerts, local farm markets and swimming. Drawing avid readers and evening star gazers, the low-maintenance aluminum, shade structure with simple architectural detail provides stylish cover for the hammock garden. It may just be the perfect spot to catch a cool ocean breeze, relax and soak in everything beachside.