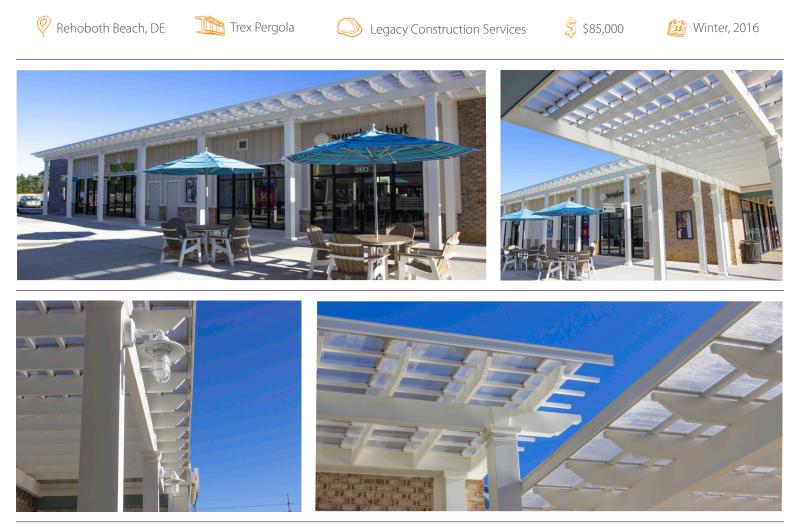

## Project Overview:

Rehoboth Beach's 19-year-old outlets were recently renovated by Legacy Construction Services to keep the shopping center fresh. Looking to add depth to the store fronts, architectural detail and provide greater curb appeal, shade structures were utilized between Under Armour and VC Outlet. The structures now shield shoppers walking to the newly renovated restrooms and provides a seamless, dry transition between stores. Trex Pergola with ShadeRight Fixed canopy was the ideal choice for form and function and helped complete the update.

## Pergola Specifications:

Custom Attached Trex Pergolas 87' 8" wide x 7'10" projection 8" x 14' fiberglass columns 33' wide x 11'4" projection 8" x 10' fiberglass columns ShadeRight Fixed Canopy