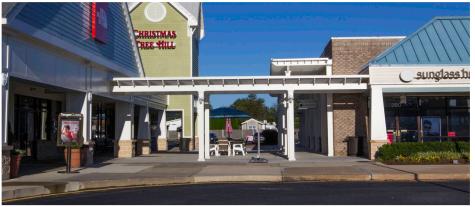

## Project Overview:

Rehoboth Beach's 19-year-old outlets were recently renovated by Legacy Construction Services to keep the shopping center fresh. Looking to add depth to the store fronts, architectural detail and provide greater curb appeal, shade structures were utilized between Under Armour and VC Outlet. The structures now shield shoppers walking to the newly renovated restrooms and provides a seamless, dry transition between stores. Trex Pergola with ShadeRight Fixed canopy was the ideal choice for form and function and helped complete the update.

## Pergola Specifications:

Custom Attached Trex Pergolas 87' 8" wide x 7'10" projection 8" x 14' fiberglass columns 33' wide x 11'4" projection 8" x 10' fiberglass columns ShadeRight Fixed Canopy