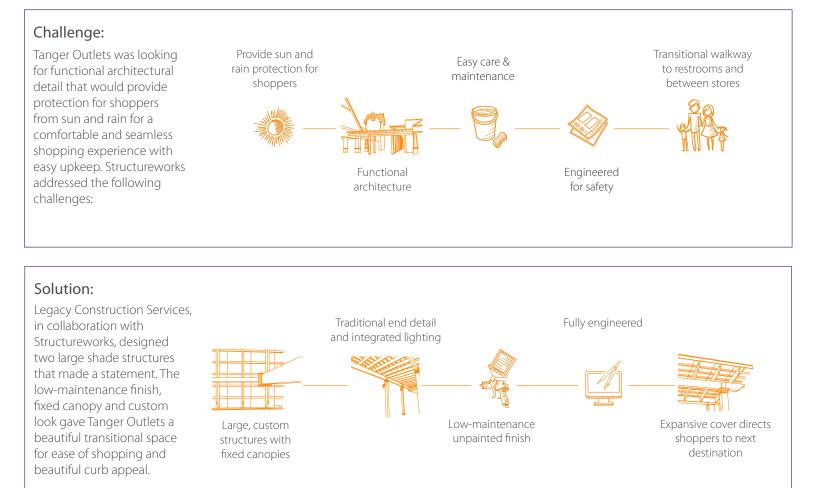

## Project Overview:

Rehoboth Beach's 19-year-old outlets were recently renovated by Legacy Construction Services to keep the shopping center fresh. Looking to add depth to the store fronts, architectural detail and provide greater curb appeal, shade structures were utilized between Under Armour and VC Outlet. The structures now shield shoppers walking to the newly renovated restrooms and provides a seamless, dry transition between stores. Trex Pergola with ShadeRight Fixed canopy was the ideal choice for form and function and helped complete the update.

## Benefits:

Looking to provide an attractive place to work and shop, renovation of Tanger Outlets has freshened up the shopping center and brought it up to date. A beautiful new look means fresh brands and influx of new shoppers making this a major retail destination in this seaside town. Updating the color scheme, lighting, and architectural detail, including two custom Trex Pergolas with ShadeRight Fixed canopies, the exteriors curb appeal and overall functionality is providing enjoyment for visitors and neighbors alike! The low-maintenance, easy care of these shade structures will provide lasting coastal style day or night.