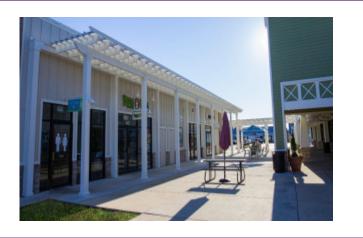

## Project Overview:

Rehoboth Beach's 19-year-old outlets were recently renovated by Legacy Construction Services to keep the shopping center fresh. Looking to add depth to the store fronts, architectural detail and provide greater curb appeal, shade structures were utilized between Under Armour and VC Outlet. The structures now shield shoppers walking to the newly renovated restrooms and provides a seamless, dry transition between stores. Trex Pergola with ShadeRight Fixed canopy was the ideal choice for form and function and helped complete the update.

## Pergola Specifications:

Custom Attached Trex Pergolas 87' 8" wide x 7'10" projection 8" x 14' fiberglass columns 33' wide x 11'4" projection 8" x 10' fiberglass columns ShadeRight Fixed Canopy