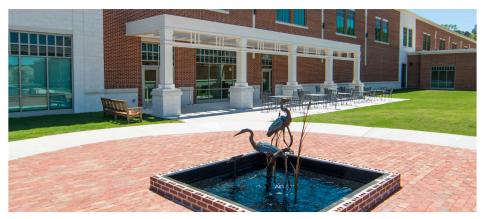

## Challenge:

Riverside Shore Memorial Hospital was looking for a large, low-maintenance structure that would enhance the architectural look of the building and provide a shady retreat for hospital staff and guests to relax outdoors. Structureworks addressed the following challenges:

#### Solution:

Structureworks and Ocean Drywall, Inc. worked together to create a shade structure that would enhance the exterior of the hospital with visually similar detail. Staff and patients now have the option to enjoy time in the sun or, if heat is a concern, there can be plenty of seating beneath the structure for seasonal enjoyment.

#### Benefits:

Riverside Shore Memorial Hospital has grown to meet the demands of the community with a state-of-the-art Emergency Department, Intensive Care unit and other important departments and ancillary services. This has helped the hospital create new opportunities by expanding and enhancing services to Shore residents. The addition of this shade structure is another way the hospital has extended it's care to staff, patients and visitors providing them the option to relax in a serene, outdoor space for both physical and mental health. Grab lunch, pull up a chair and breathe in the fresh air under this beautiful, low-maintenance, Trex Pergola.