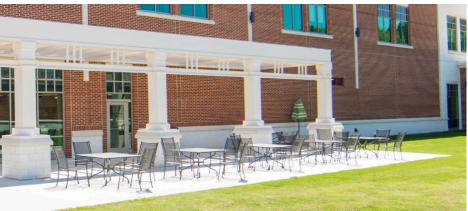

#### Solution:

Structureworks and Ocean Drywall, Inc. worked together to create a shade structure that would enhance the exterior of the hospital with visually similar detail. Staff and patients now have the option to enjoy time in the sun or, if heat is a concern, there can be plenty of seating beneath the structure for seasonal enjoyment.

#### Benefits:

Riverside Shore Memorial Hospital has grown to meet the demands of the community with a state-of-the-art Emergency Department, Intensive Care unit and other important departments and ancillary services. This has helped the hospital create new opportunities by expanding and enhancing services to Shore residents. The addition of this shade structure is another way the hospital has extended it's care to staff, patients and visitors providing them the option to relax in a serene, outdoor space for both physical and mental health. Grab lunch, pull up a chair and breathe in the fresh air under this beautiful, low-maintenance, Trex Pergola.