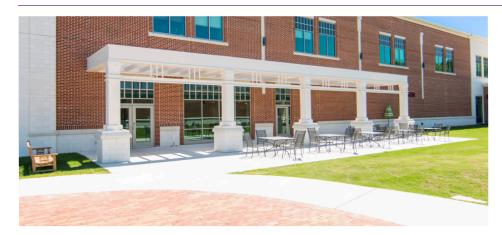

## **Project Overview:**

The expansion and enhancement of services at Riverside Shore Memorial Hospital over the years has greatly impacted Shore residents options and care. With multiple new departments and ancillary services this transitional period has created many new opportunities and diversification within the system. Structureworks was able to be a part of this process by helping to finish the exterior of the hospital with a low-maintenance Trex Pergola that mimics the building's modern architectural detail providing a shady respite away from the fast paced, bustling environment inside.

# Pergola Specifications:

Attached Trex Pergola

57'-2" wide x10'-9" projection 14" x 10' square fiberglass columns

#### Solution:

Structureworks and Ocean Drywall, Inc. worked together to create a shade structure that would enhance the exterior of the hospital with visually similar detail. Staff and patients now have the option to enjoy time in the sun or, if heat is a concern, there can be plenty of seating beneath the structure for seasonal enjoyment.