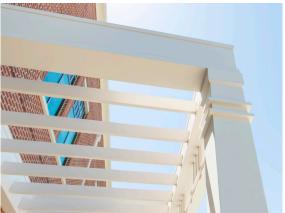

# Pergola Specifications:

Attached Trex Pergola

57'-2" wide x10'-9" projection 14" x 10' square fiberglass columns