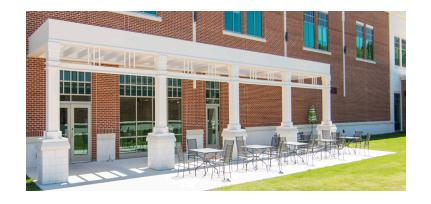

## **Project Overview:**

The expansion and enhancement of services at Riverside Shore Memorial Hospital over the years has greatly impacted Shore residents options and care. With multiple new departments and ancillary services this transitional period has created many new opportunities and diversification within the system. Structureworks was able to be a part of this process by helping to finish the exterior of the hospital with a low-maintenance Trex Pergola that mimics the building's modern architectural detail providing a shady respite away from the fast paced, bustling environment inside.

# Pergola Specifications:

Attached Trex Pergola

57'-2" wide x10'-9" projection 14" x 10' square fiberglass columns

#### Solution:

Structureworks and Ocean Drywall, Inc. worked together to create a shade structure that would enhance the exterior of the hospital with visually similar detail. Staff and patients now have the option to enjoy time in the sun or, if heat is a concern, there can be plenty of seating beneath the structure for seasonal enjoyment.