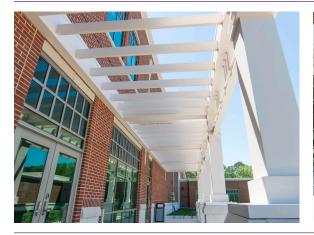

## **Project Overview:**

The expansion and enhancement of services at Riverside Shore Memorial Hospital over the years has greatly impacted Shore residents options and care. With multiple new departments and ancillary services this transitional period has created many new opportunities and diversification within the system. Structureworks was able to be a part of this process by helping to finish the exterior of the hospital with a low-maintenance Trex Pergola that mimics the building's modern architectural detail providing a shady respite away from the fast paced, bustling environment inside.

#### Solution:

Structureworks and Ocean Drywall, Inc. worked together to create a shade structure that would enhance the exterior of the hospital with visually similar detail. Staff and patients now have the option to enjoy time in the sun or, if heat is a concern, there can be plenty of seating beneath the structure for seasonal enjoyment.