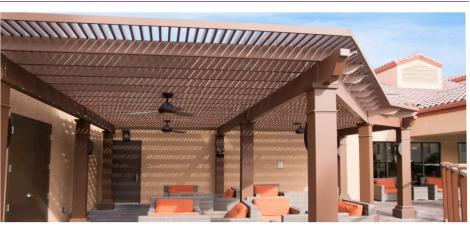

#### Solution:

Fong Construction, in collaboration with Structureworks, provided a custom Trex Pergola with integrated wiring for decorative sconces and ceiling fans providing evening lighting and air circulation throughout the day. A custom ColorLast finish helped the structure blend seamlessly into the resort.

and spacing for sun

protection

Low-maintenance ColorLast finish

for easy care

Fully engineered design

Integrated ceiling fans, light sconces & misters

#### Benefits:

Gorgeously settled into the Holiday Inn pool deck, this custom Trex Pergola combines architecturally simple design with the perfect ColorLast finish to blend seamlessly into it's surroundings. By incorporating misters, fans and lighting with integrated electrical, this low-maintenance structure provides the necessary amenities to keep guests cool and shaded from the desert's scorching sun. Resort and pool guests can now sip a cold drink, enjoy the weather and take comfort in the cooling shade provided by closely spaced stringers which provide heavy shade coverage while families swim and splash nearby.