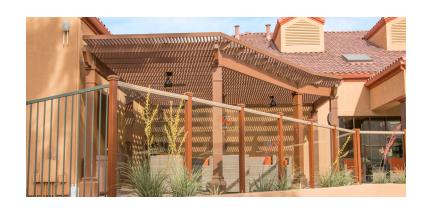

## **Project Overview:**

Fong Construction worked with Holiday Inn Desert Club Resort located in Las Vegas to create a shade producing custom Trex Pergola. They wanted to provide respite for resort guests and pool goers from Nevada's sweltering sun, while incorporating electrical features for added amenities. Ceiling fans and sconce lights help circulate dry air and provide evening lighting, while misters provide immediate cooling relief. Holiday Inn was looking for a custom structure that would follow the angles of the pool enclosure and blend seamlessly into the architectural design of the building with the perfect shade of color.

# Pergola Specifications:

Custom Attached Trex Pergola 31'8" wide x 30' projection 1" x 3 1/2" stringers 10" x 8' square fiberglass columns

#### Benefits:

Gorgeously settled into the Holiday Inn pool deck, this custom Trex Pergola combines architecturally simple design with the perfect ColorLast finish to blend seamlessly into it's surroundings. By incorporating misters, fans and lighting with integrated electrical, this low-maintenance structure provides the necessary amenities to keep guests cool and shaded from the desert's scorching sun. Resort and pool guests can now sip a cold drink, enjoy the weather and take comfort in the cooling shade provided by closely spaced stringers which provide heavy shade coverage while families swim and splash nearby.