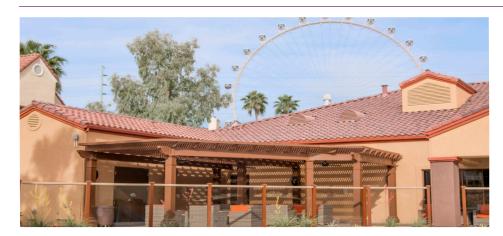

## **Project Overview:**

Fong Construction worked with Holiday Inn Desert Club Resort located in Las Vegas to create a shade producing custom Trex Pergola. They wanted to provide respite for resort guests and pool goers from Nevada's sweltering sun, while incorporating electrical features for added amenities. Ceiling fans and sconce lights help circulate dry air and provide evening lighting, while misters provide immediate cooling relief. Holiday Inn was looking for a custom structure that would follow the angles of the pool enclosure and blend seamlessly into the architectural design of the building with the perfect shade of color.

# Pergola Specifications:

Custom Attached Trex Pergola 31'8" wide x 30' projection 1" x 3 1/2" stringers 10" x 8' square fiberglass columns

#### Benefits:

Gorgeously settled into the Holiday Inn pool deck, this custom Trex Pergola combines architecturally simple design with the perfect ColorLast finish to blend seamlessly into it's surroundings. By incorporating misters, fans and lighting with integrated electrical, this low-maintenance structure provides the necessary amenities to keep guests cool and shaded from the desert's scorching sun. Resort and pool guests can now sip a cold drink, enjoy the weather and take comfort in the cooling shade provided by closely spaced stringers which provide heavy shade coverage while families swim and splash nearby.