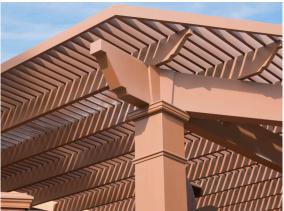

# Pergola Specifications:

Custom Attached Trex Pergola 31'8" wide x 30' projection 1" x 3 1/2" stringers 10" x 8' square fiberglass columns

#### Solution:

Fong Construction, in collaboration with Structureworks, provided a custom Trex Pergola with integrated wiring for decorative sconces and ceiling fans providing evening lighting and air circulation throughout the day. A custom ColorLast finish helped the structure blend seamlessly into the resort.

and spacing for sun

protection

Low-maintenance ColorLast finish

for easy care

Fully engineered design

Integrated ceiling fans, light sconces & misters