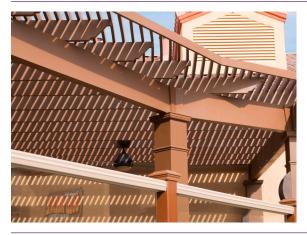

# Pergola Specifications:

Custom Attached Trex Pergola 31'8" wide x 30' projection 1" x 3 1/2" stringers 10" x 8' square fiberglass columns

#### Solution:

Fong Construction, in collaboration with Structureworks, provided a custom Trex Pergola with integrated wiring for decorative sconces and ceiling fans providing evening lighting and air circulation throughout the day. A custom ColorLast finish helped the structure blend seamlessly into the resort.

#### Benefits:

Gorgeously settled into the Holiday Inn pool deck, this custom Trex Pergola combines architecturally simple design with the perfect ColorLast finish to blend seamlessly into it's surroundings. By incorporating misters, fans and lighting with integrated electrical, this low-maintenance structure provides the necessary amenities to keep guests cool and shaded from the desert's scorching sun. Resort and pool guests can now sip a cold drink, enjoy the weather and take comfort in the cooling shade provided by closely spaced stringers which provide heavy shade coverage while families swim and splash nearby.