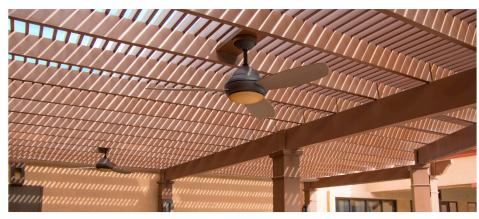

## **Project Overview:**

Fong Construction worked with Holiday Inn Desert Club Resort located in Las Vegas to create a shade producing custom Trex Pergola. They wanted to provide respite for resort guests and pool goers from Nevada's sweltering sun, while incorporating electrical features for added amenities. Ceiling fans and sconce lights help circulate dry air and provide evening lighting, while misters provide immediate cooling relief. Holiday Inn was looking for a custom structure that would follow the angles of the pool enclosure and blend seamlessly into the architectural design of the building with the perfect shade of color.

#### Solution:

Fong Construction, in collaboration with Structureworks, provided a custom Trex Pergola with integrated wiring for decorative sconces and ceiling fans providing evening lighting and air circulation throughout the day. A custom ColorLast finish helped the structure blend seamlessly into the resort.

#### Benefits:

Gorgeously settled into the Holiday Inn pool deck, this custom Trex Pergola combines architecturally simple design with the perfect ColorLast finish to blend seamlessly into it's surroundings. By incorporating misters, fans and lighting with integrated electrical, this low-maintenance structure provides the necessary amenities to keep guests cool and shaded from the desert's scorching sun. Resort and pool guests can now sip a cold drink, enjoy the weather and take comfort in the cooling shade provided by closely spaced stringers which provide heavy shade coverage while families swim and splash nearby.